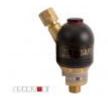

## Regulator dry flashback arrestor for fuel gas 3/8"LH

Product code:

SP062-80-38L

## Technical parameters

| Gas type            | acetylene, propane |
|---------------------|--------------------|
| Max pressure [bar]  | 1.5 / 5            |
| Protection          | PV, FA, NV, TV     |
| Place of connection | torch              |
| Connection          | 3/8" LH            |