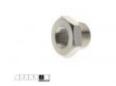

## Reduction 3/8" do 1/4"

**Product code:** SP813-14-038

## Technical parameters

External thread 3/8"

Internal thread 1/4"

PRODUCT CATEGORIES: ACCESSORIES, ACCESSORIES, PNEUMATICS

NW @ is independent subject and not connected to ABITIG@, AMPHENOL@, ASPA@, BESTER@, BINZEL@, CEA@, CEBORA@, ESAB@, EWM@, FALTIG@, FRO@, FRONIUS@, HARRIS@, HYPERTHERM@, KJELLBERG@, LTEC@, LINCOLN@, MAGNUM@, OTC@, SAF@, SHERMAN@, TELWIN@, THERMAL DYNAMICS@, TRAFIMET@, TUCHEL@.