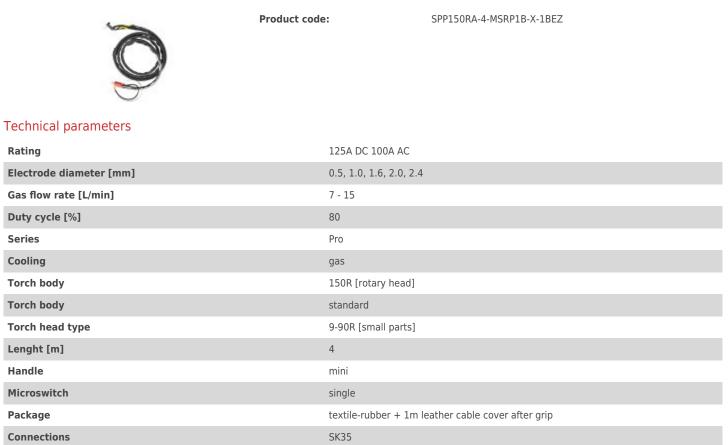

## ProTIG torch 150R / head TIG 9 / 4m / mini 1B / X / control plug SK35



## PRODUCT CATEGORIES: TIG TORCHES

NW ® is independent subject and not connected to ABITIG®, AMPHENOL®, ASPA®, BESTER®, BINZEL®, CEA®, CEBORA®, ESAB®, EWM®, FALTIG®, FRO®, FRONIUS®, HARRIS®, HYPERTHERM®, KJELLBERG®, L-TEC®, LINCOLN®, MAGNUM®, OTC®, SAF®, SHERMAN®, TELWIN®, THERMAL DYNAMICS®, TRAFIMET®, TUCHEL®.

Reference numbers and names belonged to above companies were called due to Property Right Law for buyer's convenience and they are related to code and spare part's description.

The products do not constitute an offer within the meaning of the Civil Code.