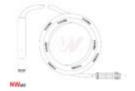

## Machine torch 12m (central connector)

Product code: 06751

## Technical parameters

| Standard       | TRAFIMET®           |
|----------------|---------------------|
| type of torch  | machine             |
| Type TRAFIMET® | A90 / 101 P90 / 101 |
| Lenght [m]     | 12                  |
| Connection     | central connector   |