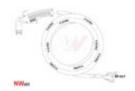

## Hand torch 12m M14x1

## Technical parameters

| Standard       | TRAFIMET®           |
|----------------|---------------------|
| type of torch  | hand                |
| Type TRAFIMET® | A90 / 101 P90 / 101 |
| Lenght [m]     | 12                  |
| Connection     | M14x1               |