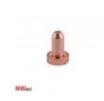

## Nozzle 80A SL60 / 100



Product code: NW051693

## Technical parameters

Type THERMAL DYNAMICS®

Torch ESAB®, THERMAL DYNAMICS®

SL60 / 100

NW ® is independent subject and not connected to ABITIG®, AMPHENOL®, ASPA®, BESTER®, BINZEL®, CEA®, CEBORA®, ESAB®, EWM®, FALTIG®, FRO®, FRONIUS®, HARRIS®, HYPERTHERM®, KJELLBERG®, L-TEC®, LINCOLN®, MAGNUM®, OTC®, SAF®, SHERMAN®, TELWIN®, THERMAL DYNAMICS®, TRAFIMET®, TUCHEL®.

Reference numbers and names belonged to above companies were called due to Property Right Law for buyer's convenience and they are related to code and spare part's description.

The products do not constitute an offer within the meaning of the Civil Code.