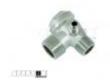

## Non-return valve M10, 3/8", 1/2"

**Product code:** SP723-00-003

## Technical parameters

External thread M10, 3/8", 1/2"

Application SPB1924, SPB1950

PRODUCT CATEGORIES: ACCESSORIES, PNEUMATICS, COMPRESSORS / AIR DRYERS

NW @ is independent subject and not connected to ABITIG@, AMPHENOL@, ASPA@, BESTER@, BINZEL@, CEA@, CEBORA@, ESAB@, EWM@, FALTIG@, FRO@, FRONIUS@, HARRIS@, HYPERTHERM@, KJELLBERG@, LTEC@, LINCOLN@, MAGNUM@, OTC@, SAF@, SHERMAN@, TELWIN@, THERMAL DYNAMICS@, TRAFIMET@, TUCHEL@.