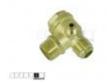

## non-return valve M10, 3/4"-16, 1/2"

Product code:

SP723-00-001

## Technical parameters

**External thread** M10, 3/4"-16, 1/2"

Application SPB3710, SPB3715

PRODUCT CATEGORIES: PNEUMATICS, COMPRESSORS / AIR DRYERS

NW @ is independent subject and not connected to ABITIG@, AMPHENOL@, ASPA@, BESTER@, BINZEL@, CEA@, CEBORA@, ESAB@, EWM@, FALTIG@, FRO@, FRONIUS@, HARRIS@, HYPERTHERM@, KJELLBERG@, LTEC@, LINCOLN@, MAGNUM@, OTC@, SAF@, SHERMAN@, TELWIN@, THERMAL DYNAMICS@, TRAFIMET@, TUCHEL@.