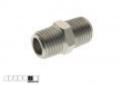

## Nipple 1/4"

## **Technical parameters**

**External thread** 

1/4

SP811-14-014

PRODUCT CATEGORIES: ACCESSORIES, PNEUMATICS

NW ® is independent subject and not connected to ABITIG®, AMPHENOL®, ASPA®, BESTER®, BINZEL®, CEA®, CEBORA®, ESAB®, EWM®, FALTIG®, FRO®, FRONIUS®, HARRIS®, HYPERTHERM®, KJELLBERG®, L-TEC®, LINCOLN®, MAGNUM®, OTC®, SAF®, SHERMAN®, TELWIN®, THERMAL DYNAMICS®, TRAFIMET®, TUCHEL®.