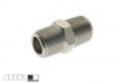

## Nipple 1/8"

## **Technical parameters**

**External thread** 

1/8

SP811-18-018

PRODUCT CATEGORIES: ACCESSORIES, PNEUMATICS

NW ® is independent subject and not connected to ABITIG®, AMPHENOL®, ASPA®, BESTER®, BINZEL®, CEA®, CEBORA®, ESAB®, EWM®, FALTIG®, FRO®, FRONIUS®, HARRIS®, HYPERTHERM®, KJELLBERG®, L-TEC®, LINCOLN®, MAGNUM®, OTC®, SAF®, SHERMAN®, TELWIN®, THERMAL DYNAMICS®, TRAFIMET®, TUCHEL®.