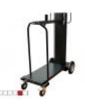

## MIG welding cart

Product code:

SP-TR-3

## **Technical parameters**

| Dimensions external (length×width×height) [mm] | 1050 x 530 x 1100 |
|------------------------------------------------|-------------------|
| Dimensions shelf [mm]                          | 510 x 1090        |
| Distance between shelfs [mm]                   | 750               |
| Weight [kg]                                    | 28                |