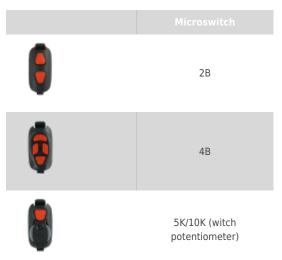

#### MICROSWITCH

 $\ensuremath{\mathsf{SPARTUS}}\xspace{1.5mu}{\ensuremath{\mathbb{R}}}$  welding torches can be equipped with other microswitches: