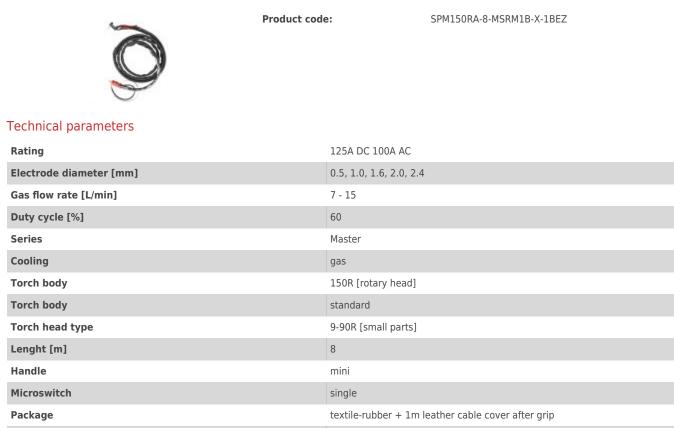

## MasterTIG torch 150R / head TIG 9 / 8m / mini 1B / X / control plug SK35



## PRODUCT CATEGORIES: TIG TORCHES

Connections

NW ® is independent subject and not connected to ABITIG®, AMPHENOL®, ASPA®, BESTER®, BINZEL®, CEA®, CEBORA®, ESAB®, EWM®, FALTIG®, FRO®, FRONIUS®, HARRIS®, HYPERTHERM®, KJELLBERG®, L-TEC®, LINCOLN®, MAGNUM®, OTC®, SAF®, SHERMAN®, TELWIN®, THERMAL DYNAMICS®, TRAFIMET®, TUCHEL®.

SK35

Reference numbers and names belonged to above companies were called due to Property Right Law for buyer's convenience and they are related to code and spare part's description.

The products do not constitute an offer within the meaning of the Civil Code.