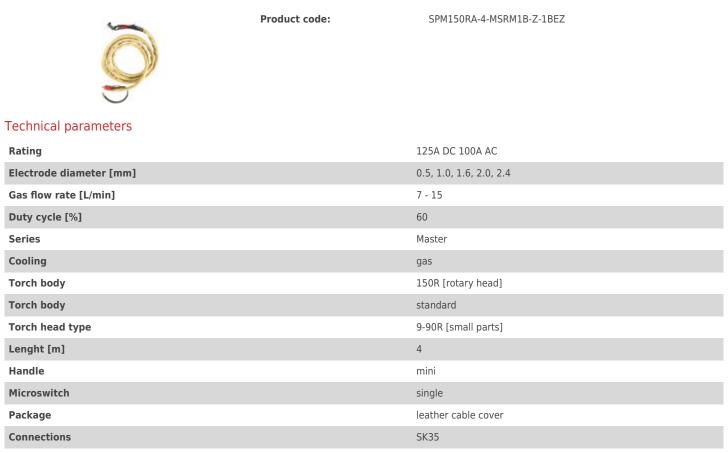

## 2024.05.03

## MasterTIG torch 150R / head TIG 9 / 4m / mini 1B / Z / control plug SK35



## PRODUCT CATEGORIES: TIG TORCHES

NW ® is independent subject and not connected to ABITIG®, AMPHENOL®, ASPA®, BESTER®, BINZEL®, CEA®, CEBORA®, ESAB®, EWM®, FALTIG®, FRO®, FRONIUS®, HARRIS®, HYPERTHERM®, KJELLBERG®, L-TEC®, LINCOLN®, MAGNUM®, OTC®, SAF®, SHERMAN®, TELWIN®, THERMAL DYNAMICS®, TRAFIMET®, TUCHEL®.

Reference numbers and names belonged to above companies were called due to Property Right Law for buyer's convenience and they are related to code and spare part's description.

The products do not constitute an offer within the meaning of the Civil Code.