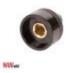

## Machine cable connector, female (10-25) ECO

**Product code:** 

NW020-11-025ECO

## Technical parameters

| Group | socket  |
|-------|---------|
| Size  | 10 - 25 |

PRODUCT CATEGORIES: ACCESSORIES

NW @ is independent subject and not connected to ABITIG@, AMPHENOL@, ASPA@, BESTER@, BINZEL@, CEA@, CEBORA@, ESAB@, EWM@, FALTIG@, FRO@, FRONIUS@, HARRIS@, HYPERTHERM@, KJELLBERG@, LTEC@, LINCOLN@, MAGNUM@, OTC@, SAF@, SHERMAN@, TELWIN@, THERMAL DYNAMICS@, TRAFIMET@, TUCHEL@.