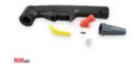

## Handle with microswitch

Product code: NW09705

## Technical parameters

| Torch         | SPARTUS®, PT™  |
|---------------|----------------|
| type of torch | hand           |
| Type SPARTUS® | SP1250, SP1650 |
| Type PT™      | PT100, PT80    |

NW ® is independent subject and not connected to ABITIG®, AMPHENOL®, ASPA®, BESTER®, BINZEL®, CEA®, CEBORA®, ESAB®, EWM®, FALTIG®, FRO®, FRONIUS®, HARRIS®, HYPERTHERM®, KJELLBERG®, L-TEC®, LINCOLN®, MAGNUM®, OTC®, SAF®, SHERMAN®, TELWIN®, THERMAL DYNAMICS®, TRAFIMET®, TUCHEL®.