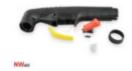

## Handle with microswitch

Product code: NW09605

## Technical parameters

| Torch          | PT™, TRAFIMET®            |
|----------------|---------------------------|
| type of torch  | hand                      |
| Type PT™       | PT60, PT40, PT25C, PT20C  |
| Type TRAFIMET® | S25 / 25K / 30 / 35K / 45 |