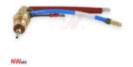

## Hand torch head

Product code: NW09800

## Technical parameters

| Torch         | PT™  |
|---------------|------|
| type of torch | hand |
| Type PT™      | PT80 |

NW ® is independent subject and not connected to ABITIG®, AMPHENOL®, ASPA®, BESTER®, BINZEL®, CEA®, CEBORA®, ESAB®, EWM®, FALTIG®, FRO®, FRONIUS®, HARRIS®, HYPERTHERM®, KJELLBERG®, L-TEC®, LINCOLN®, MAGNUM®, OTC®, SAF®, SHERMAN®, TELWIN®, THERMAL DYNAMICS®, TRAFIMET®, TUCHEL®.