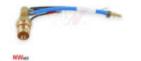

## Hand torch head

Product code: NW09602

## Technical parameters

| Torch          | PT™, TRAFIMET®, TELWIN®                    |
|----------------|--------------------------------------------|
| type of torch  | hand                                       |
| Type PT™       | PT40                                       |
| Type TRAFIMET® | S25 / 25K / 30 / 35K / 45                  |
| Type TELWIN®   | PLASMA 34 COMPRESSOR / 54 COMPRESSOR / 41® |