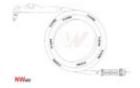

## Hand torch, 12m, central connector

03191/CS

## Technical parameters

| Standard      | CEBORA®                    |
|---------------|----------------------------|
| type of torch | hand                       |
| Type CEBORA®  | CP-90 / CP-91 / P55 / P80® |
| Lenght [m]    | 12                         |
| Connection    | central connector          |