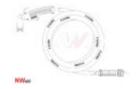

## Hand torch 6m (central connector)

Product code: 06251

## Technical parameters

| Standard       | TRAFIMET®             |
|----------------|-----------------------|
| type of torch  | hand                  |
| Type TRAFIMET® | A140 / 141 P140 / 141 |
| Lenght [m]     | 6                     |
| Connection     | central connector     |