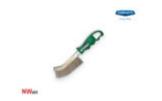

## Hand brush, metal handle, stainless wire 0,3mm, 1-row pointed

Product code:

0008-462-391

## Technical parameters

| Туре      | metal handle, 1-row pointed |
|-----------|-----------------------------|
| Wire      | stainless                   |
| Wire type | 0,3mm                       |

NW ® is independent subject and not connected to ABITIG®, AMPHENOL®, ASPA®, BESTER®, BINZEL®, CEA®, CEBORA®, ESAB®, EWM®, FALTIG®, FRO®, FRONIUS®, HARRIS®, HYPERTHERM®, KJELLBERG®, L-TEC®, LINCOLN®, MAGNUM®, OTC®, SAF®, SHERMAN®, TELWIN®, THERMAL DYNAMICS®, TRAFIMET®, TUCHEL®.