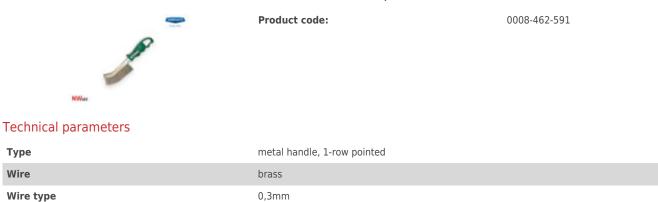

## Hand brush, metal handle, brass wire 0,3mm, 1-row pointed

NW ® is independent subject and not connected to ABITIG®, AMPHENOL®, ASPA®, BESTER®, BINZEL®, CEA®, CEBORA®, ESAB®, EWM®, FALTIG®, FRO®, FRONIUS®, HARRIS®, HYPERTHERM®, KJELLBERG®, L-TEC®, LINCOLN®, MAGNUM®, OTC®, SAF®, SHERMAN®, TELWIN®, THERMAL DYNAMICS®, TRAFIMET®, TUCHEL®.