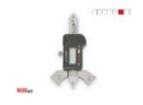

## Digital weld gauge

**Product code:** SP140-02-005D

## Technical parameters

**Measurement** fillet weld thickness, height of weld reinforcement

| Range    | 0,01 - 20mm |
|----------|-------------|
| Accuracy | 0.01mm      |