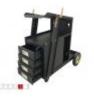

## Cart with drawers for welding equipment

Product code:

SP-TR-11

## **Technical parameters**

| Dimensions external (length×width×height) [mm] | 705 x 416 x 775 |
|------------------------------------------------|-----------------|
| Dimensions shelf [mm]                          | 335 x 220 x 67  |
| Weight [kg]                                    | 23              |
| Load capacity [kg]                             | 60              |