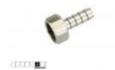

## Bulkhead threaded simple int. 1/4", fi 6mm

Product code:

SP810-14-106

## Technical parameters

| Internal thread    | 1/4 |  |
|--------------------|-----|--|
| Hose diameter [mm] | 6   |  |

PRODUCT CATEGORIES: ACCESSORIES, PNEUMATICS

NW @ is independent subject and not connected to ABITIG@, AMPHENOL@, ASPA@, BESTER@, BINZEL@, CEA@, CEBORA@, ESAB@, EWM@, FALTIG@, FRO@, FRONIUS@, HARRIS@, HYPERTHERM@, KJELLBERG@, LTEC@, LINCOLN@, MAGNUM@, OTC@, SAF@, SHERMAN@, TELWIN@, THERMAL DYNAMICS@, TRAFIMET@, TUCHEL@.