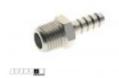

## Bulkhead threaded simple 1/4", fi 12mm

Product code:

SP810-14-012

## Technical parameters

External thread 1/4
Hose diameter [mm] 12

PRODUCT CATEGORIES: ACCESSORIES, PNEUMATICS

NW @ is independent subject and not connected to ABITIG@, AMPHENOL@, ASPA@, BESTER@, BINZEL@, CEA@, CEBORA@, ESAB@, EWM@, FALTIG@, FRO@, FRONIUS@, HARRIS@, HYPERTHERM@, KJELLBERG@, LTEC@, LINCOLN@, MAGNUM@, OTC@, SAF@, SHERMAN@, TELWIN@, THERMAL DYNAMICS@, TRAFIMET@, TUCHEL@.