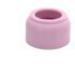

## Alumina short gas lens nozzle 24/24W #7

Product code:

NW8KN13

NW-

## Technical parameters

 Nozzle size [mm]
 #7 [11mm]

 Lenght [mm]
 12

 Application
 24 / 24W / 24-70 / 24-90

NW ® is independent subject and not connected to ABITIG®, AMPHENOL®, ASPA®, BESTER®, BINZEL®, CEA®, CEBORA®, ESAB®, EWM®, FALTIG®, FRO®, FRONIUS®, HARRIS®, HYPERTHERM®, KJELLBERG®, L-TEC®, LINCOLN®, MAGNUM®, OTC®, SAF®, SHERMAN®, TELWIN®, THERMAL DYNAMICS®, TRAFIMET®, TUCHEL®.